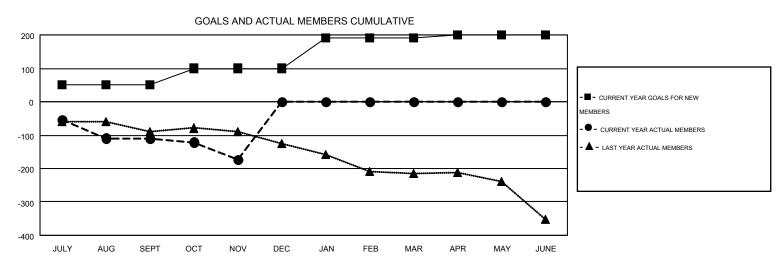

## MONTHLY MEMBERSHIP PROGRESS REPORT

Multiple District 18

Results as of: 11/30/2016

**LOCATION: GEORGIA** 

GMT CA 1

|               |                  |                   |                  |                  |                                |                    |                                        |                    | O O 1            |
|---------------|------------------|-------------------|------------------|------------------|--------------------------------|--------------------|----------------------------------------|--------------------|------------------|
|               |                  | Clubs             |                  |                  | Members  RESULTS FOR 2016-2017 |                    |                                        |                    |                  |
|               | RESU             | LTS FOR 2016-2017 |                  |                  |                                |                    |                                        |                    |                  |
| QUARTER       | NEW CLUB<br>GOAL | NEW CLUBS         | DROPPED<br>CLUBS | NET<br>GAIN/LOSS | QUARTER                        | NEW MEMBER<br>GOAL | CHARTER AND<br>NEW<br>MEMBERS<br>ADDED | DROPPED<br>MEMBERS | NET<br>GAIN/LOSS |
| JULY/AUG/SEPT | 0                | 0                 | 1                | -1               | JULY/AUG/SEPT                  | 51                 | 126                                    | 237                | -111             |
| OCT/NOV/DEC   | 2                | 0                 | 2                | -2               | OCT/NOV/DEC                    | 49                 | 62                                     | 123                | -61              |
| JAN/FEB/MAR   | 2                | 0                 | 0                | 0                | JAN/FEB/MAR                    | 91                 | 0                                      | 0                  | 0                |
| APR/MAY/JUNE  | 1                | 0                 | 0                | 0                | APR/MAY/JUNE                   | 9                  | 0                                      | 0                  | 0                |